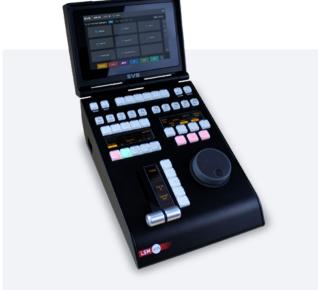

#### LSM-VIA controller

Acting as the centrepiece of the solution, the LSM-VIA controller takes IP technology and pairs it with familiar tactile controls for fast and flexible replay and highlights operations.