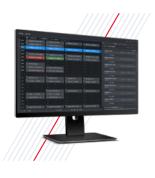

#### LSM-VIA viewer

The LSM-VIA viewer gives you a graphical view on all your content on the network and allows you to create and adapt highlights on the fly.