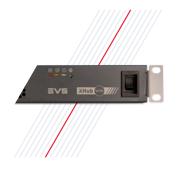

### XHub-VIA network appliance

The XHub-VIA switch enables the interconnection between all the XT-VIA servers on the high-speed XNet-VIA media sharing network.