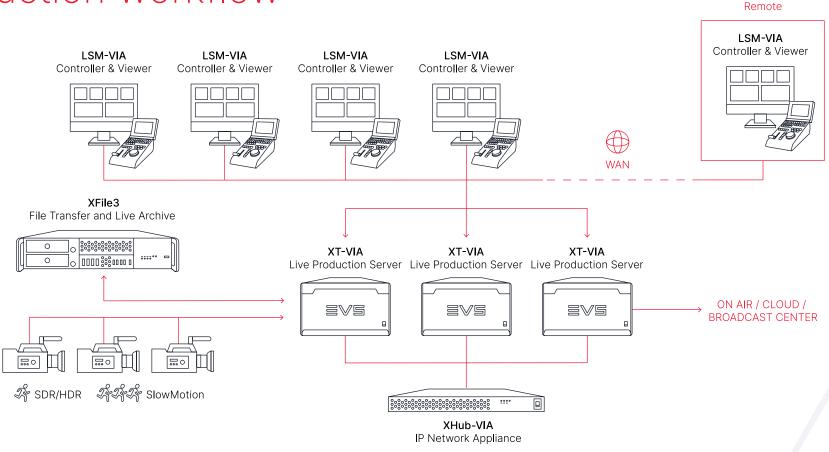

## LiveCeption Signature production workflow

Sitting at the heart of the solution, the LSM-VIA IP-based replay and highlights system leverages the unique capabilities of the XT-VIA server, providing operators with unmatched speed and efficiency. Users can instantly access multi-angle content from any server located anywhere on the IP-based media sharing network, for highly collaborative, remote operations.

#### Seamless integration with pre/post-production

Through a single connected workstation, you can easily restore pre-produced content of any format, for seamless integration into your existing workflows. Similarly, anything that is produced and recorded during the live game can be transferred to archive or post-production with a simple click of a button on the LSM-VIA remote.

### Faster media sharing through an easy-to-deploy network

The ultra-fast network provides the critical bandwidth for the sharing of high-resolution formats and super-slow-motion content, and empowers operators with faster access to more content. Also quick and simple to deploy, the network handles discovery and IP address assignments automatically, removing the complexity associated with IP.

### Advanced integration capabilities with 3rd party systems

Thanks to its software-defined flexibility, the solution provides integrations with the most comprehensive range of cameras, telestration systems and switchers supported on the market and can easily scale to meet any production requirement.